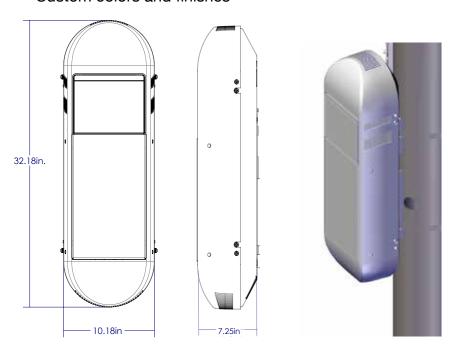

## Flexible, reliable solution to expedite deployments

Comptek's 5G modular shroud is designed for maximum flexibility. Deploy as a single module, bi-sector or tri-sector array. With an integrated bracket design, each modular shroud can be strapped to existing vertical infrastructure including light poles, small-cell poles, wood poles and traffic signal poles.

In compliance with GR-487 thermal performance requirements, the 5G modular shroud manages airflow through Comptek's patent pending airflow duct system.

Three-step installation ensures fast deployments and accelerates densification of wireless networks.

- Ventilation screen to prevent bug intrusion
- · Water diverting channels
- 10% down tilt
- Internal cable management
- RF transparent concealment film
- · Slim bracketry with galvanized finish
- UV protected materials
- · Custom colors and finishes

Mount to existing vertical infrastrucure

Call for more information (303) 531 - 5758

www.comptektechnologies.com info@comptektechnologies.com